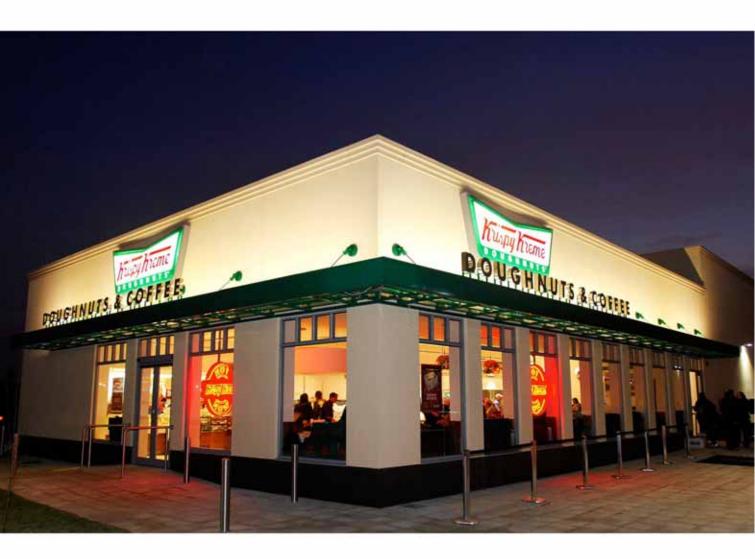

Stephen Cogdell Interiorbuild (UK) Ltd.

Krispy Kreme

Gateshead

NEXT Nottingham

Complete interior fit-out and new planner glass shopfront